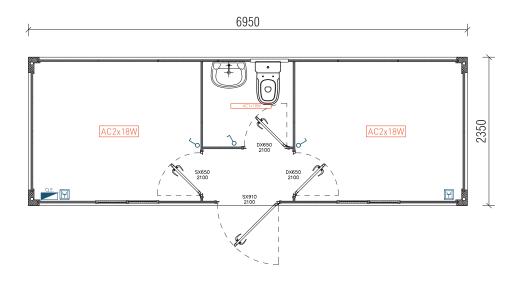

## Main Elevation

Width (Ext.)

Height (Int.)

Windows

Doors

Panel

Pavement type

Pavement covering

Coverage

Coverage isolation

Electrical board

Plugs

Switch

wc

2350 mm

2300 mm

1 Differential 25A/30mA, 1 breaker 10A + 2 of 16A (with AC + 1 circuit breaker 16A).

Monophasic mount (according to drawing).

Surface mount (according to drawing).

Simple washbasin; toilet; armor 2x18W.