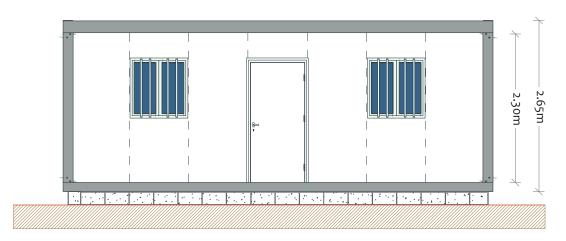

## Main Elevation

Width (Ext.)

Height (Int.)

Windows

Doors

Panel

Pavement type

Pavement covering

Coverage

Coverage isolation

Electrical board

Plugs

Switch

wc

2350 mm

2300 mm

Sliding lacquered white aluminium windows, 925x1045mm, with gratings and anti-mosquito net.

Lacquered white steel isolated doors, 40 mm thick (according to drawing).

Sandwich 950mm; thickness 30mm; shaped.